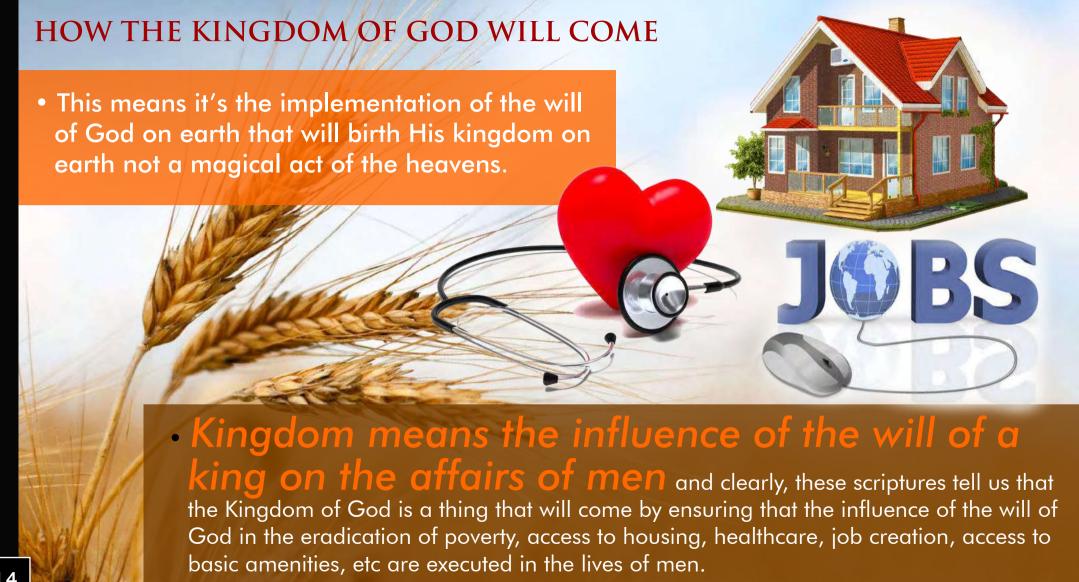

• Now since we have established that a kingdom is the influence of the will of a king on the people and we already know from the scriptures that the will of Satan is to steal, kill and destroy. Then when we look further at the impact of Capitalism, we see the machinery for achieving the will of Satan as it invariably leads the earth to unending poverty, death, diseases, destruction, discrimination, injustices, and gross instability. The world is a very sad place to live for the majority of people!

• To change the earth from being the kingdom of Satan to the Kingdom of God will then require a change to the global economic system and the Lord God of Abraham guided Charles N. Lambert to write and implement the principles of a new economic system known as "Compassionate Capitalism"