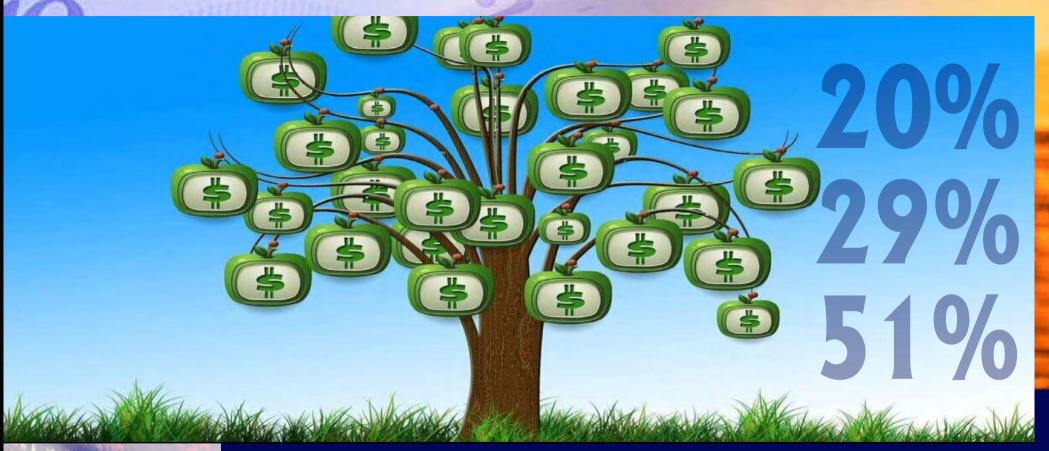

• There are also consumers using their investment points to own marginal shares in your franchise which means that the Compassionate Capitalism platform and the public provide the funding for your franchise establishment so the equity ownership is allocated as 20% to the Black Wall Street, 29% to the public and 51% to you.